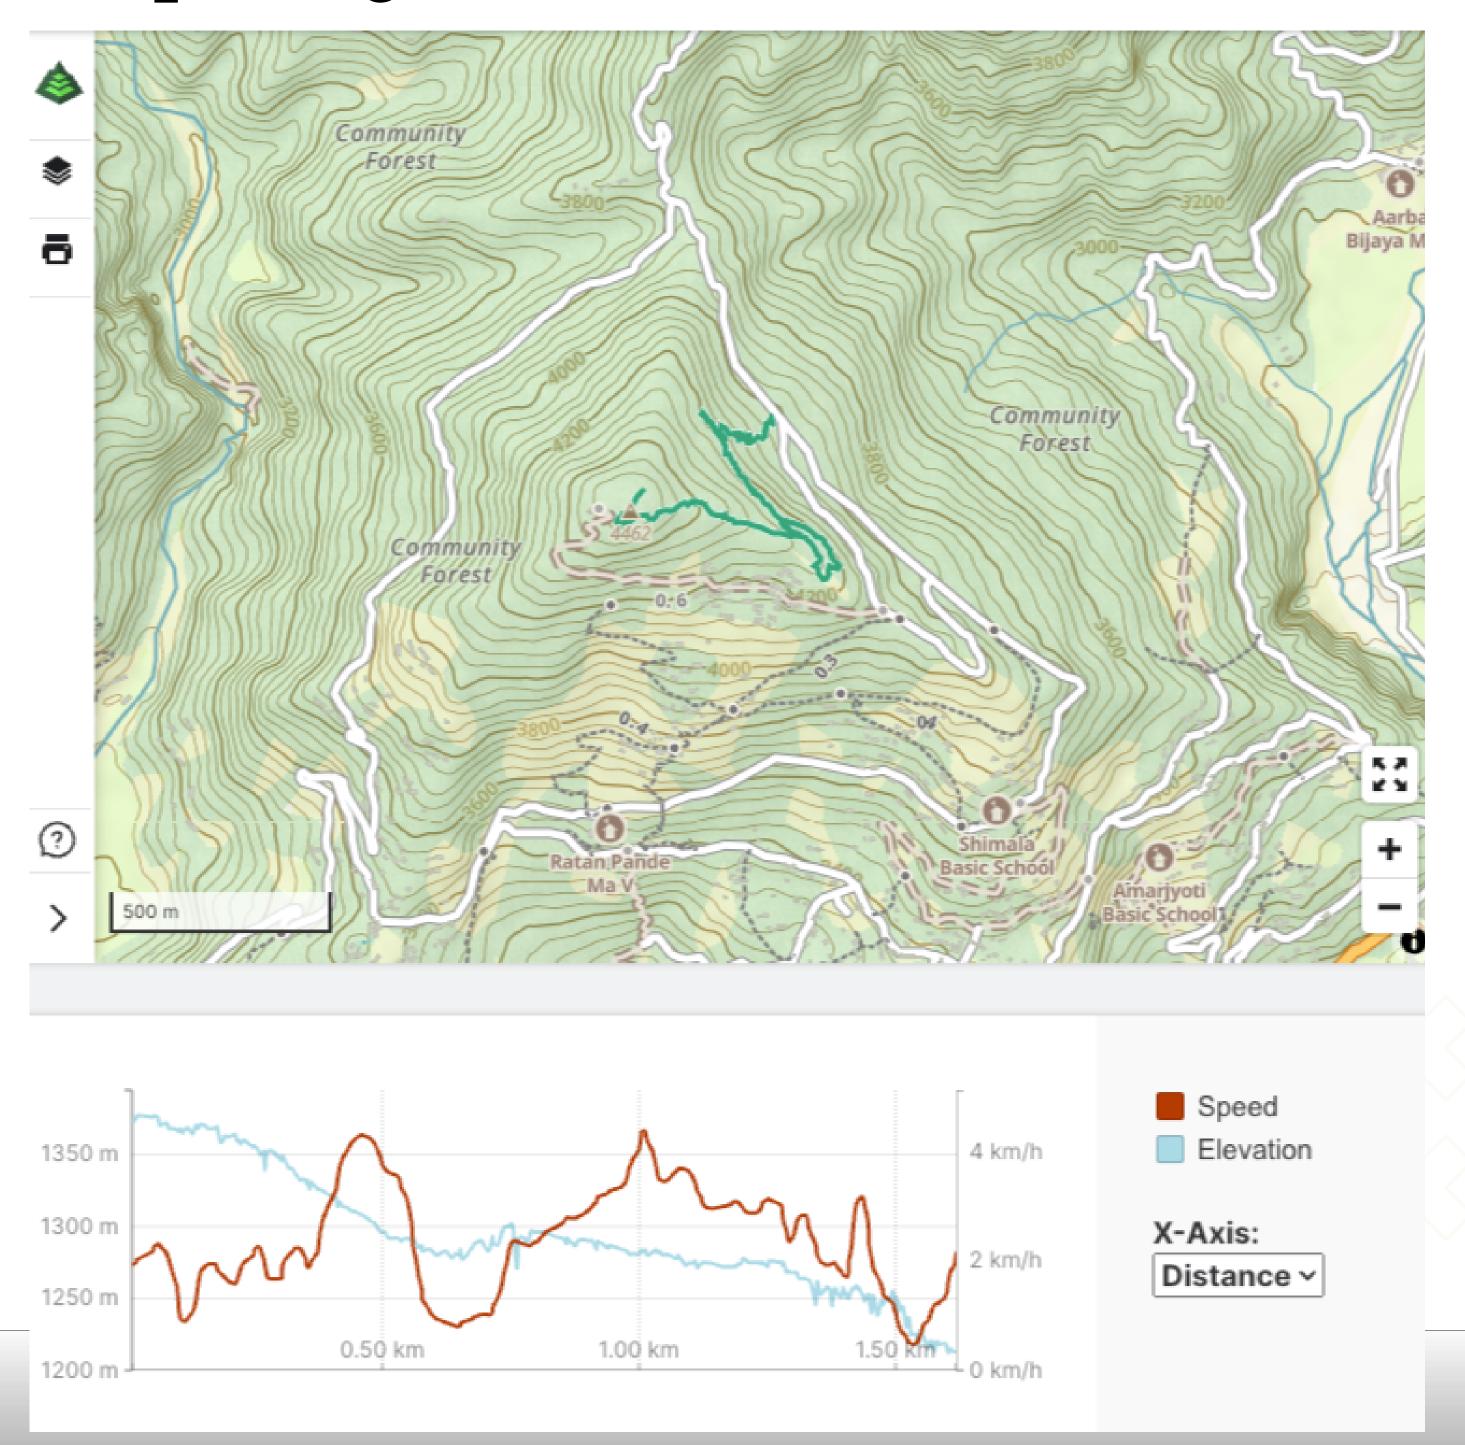

# Sample Stage

Distance: 1.6KM Start: 1350 meters End: 1200 meters Ascent: 3 meters

Descent: 140 meters

Gradient: 8.3%